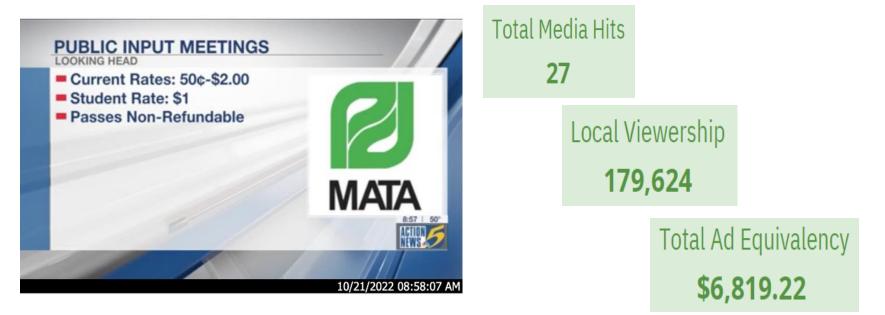

#### COMMUNICATIONS UPDATE (October 2022)

| October 15 | Whitehaven Library, 4120 Millbranch 11:00am - 1:00 |                                  |  |  |
|------------|----------------------------------------------------|----------------------------------|--|--|
| October 17 | Ben Hooks Library, 3030 Poplar                     | ary, 3030 Poplar 6:00pm - 8:00pm |  |  |
| October 18 | Olivet Fellowship, 4450 Knight Arnold Rd           | 11:00am - 1:00pm                 |  |  |
| October 20 | Airways Transit Center, 3033 Airways               | 1:30pm - 3:30pm                  |  |  |
| October 22 | Cordova Library, 8457 Trinity                      | ity 12:00 - 2:00pm               |  |  |
| October 29 | Frayser Library, 3712 Argonne 10:00am - noon       |                                  |  |  |