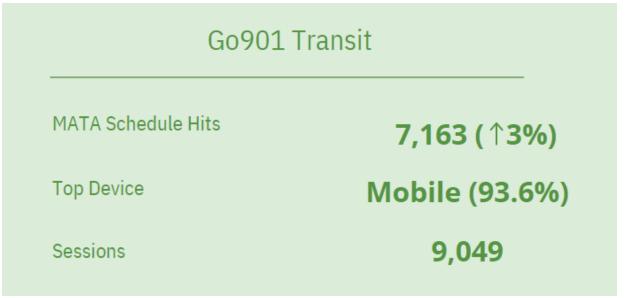

### DIGITAL MARKETING UPDATE (October 2022)

### DIGITAL MARKETING UPDATE (October 2022)

| Website           |                |  |  |  |
|-------------------|----------------|--|--|--|
| Website Visits    | 39,759         |  |  |  |
| Top Device        | Mobile (82.9%) |  |  |  |
| Top Source        | Google         |  |  |  |
| MATA Tracker Hits | 20,168         |  |  |  |