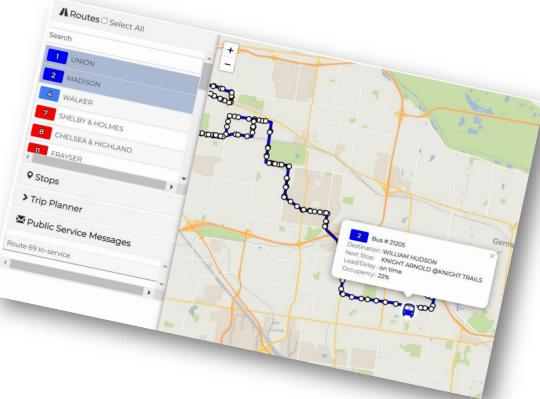

### MATA TRACKER

#### MATA Tracker Now Available!

#### Introducing MATA Tracker

Real-time vehicle location technology to plan your bus and trolley travel

Desktop and mobile-friendly features:

- Real-time vehicle location information
- And route detour guidance

MATA Tracker is a convenient passenger tool to plan your Memphis area travel.