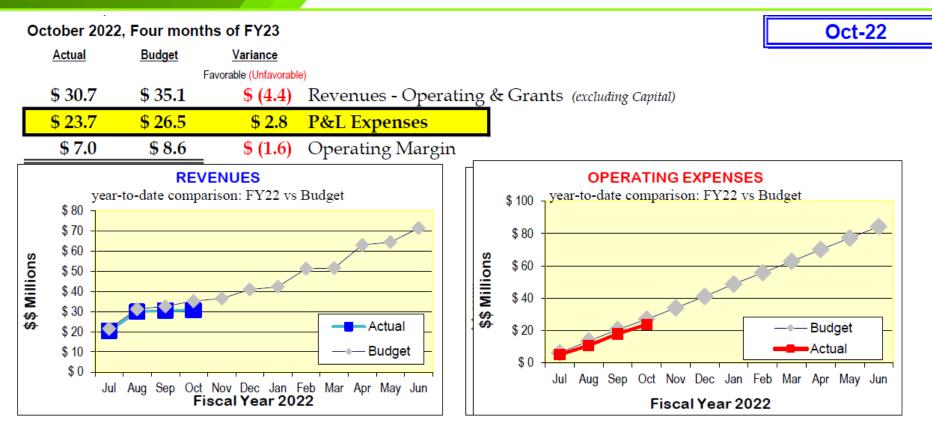

# **October 2022 Financials**

#### FY2023 Financial Results Month-of-October

### FY2023 Financial Results Month-of-October

Passenger Fares covering October of \$162k are \$72k favorable to budget. Year-To-Date Fixed Route was favorable to budget by \$60k, MATA+ was favorable to budget by \$18k, and Trolley was <\$6k> unfavorable to budget.