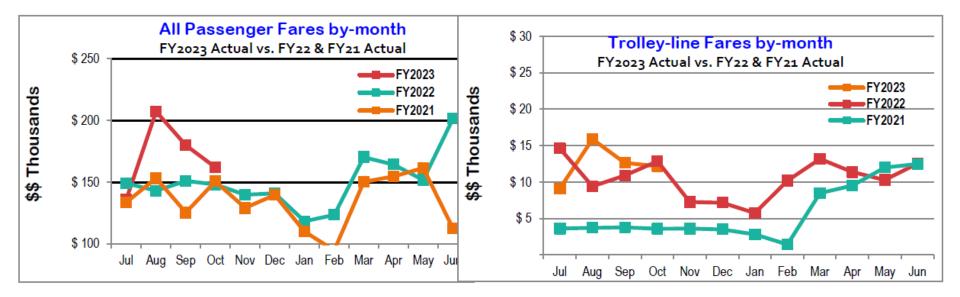

### FY2023 Financial Results Month-of-October

Passenger Fares covering October of \$162k are \$72k favorable to budget. Year-To-Date Fixed Route was favorable to budget by \$60k, MATA+ was favorable to budget by \$18k, and Trolley was <\$6k> unfavorable to budget.